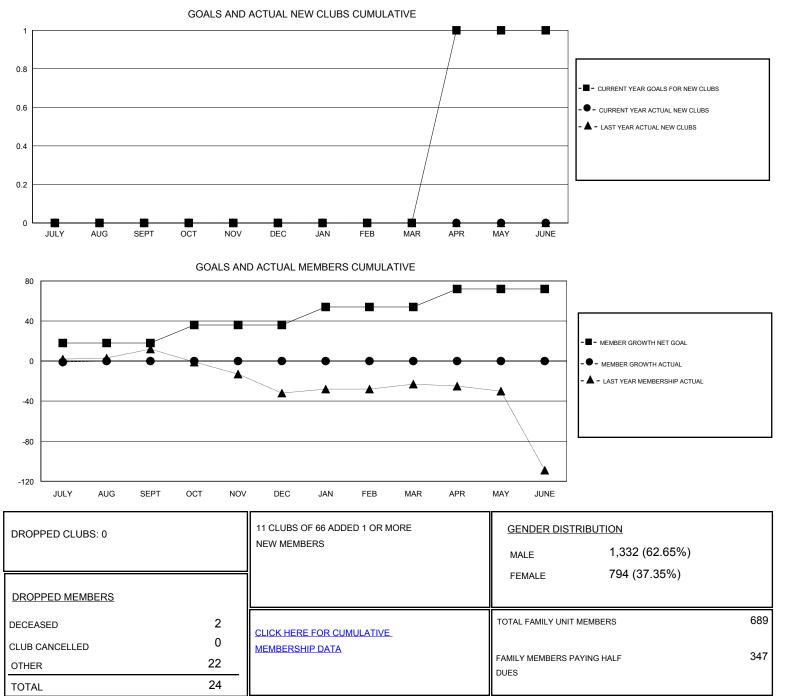

## District 5M 9

Results as of: 7/31/2019

| GMT:                           | LOCATION MINNESOTA |   |   |                                  |    |    | GMT CA |
|--------------------------------|--------------------|---|---|----------------------------------|----|----|--------|
| Clubs<br>RESULTS FOR 2019-2020 |                    |   |   | Members<br>RESULTS FOR 2019-2020 |    |    |        |
|                                |                    |   |   |                                  |    |    |        |
| JULY/AUG/SEPT                  | 0                  | 0 | 0 | JULY/AUG/SEPT                    | 18 | 29 | 24     |
| OCT/NOV/DEC                    | 0                  | 0 | 0 | OCT/NOV/DEC                      | 18 | 0  | 0      |
| JAN/FEB/MAR                    | 0                  | 0 | 0 | JAN/FEB/MAR                      | 18 | 0  | 0      |
| APR/MAY/JUNE                   | 1                  | 0 | 0 | APR/MAY/JUNE                     | 18 | 0  | 0      |